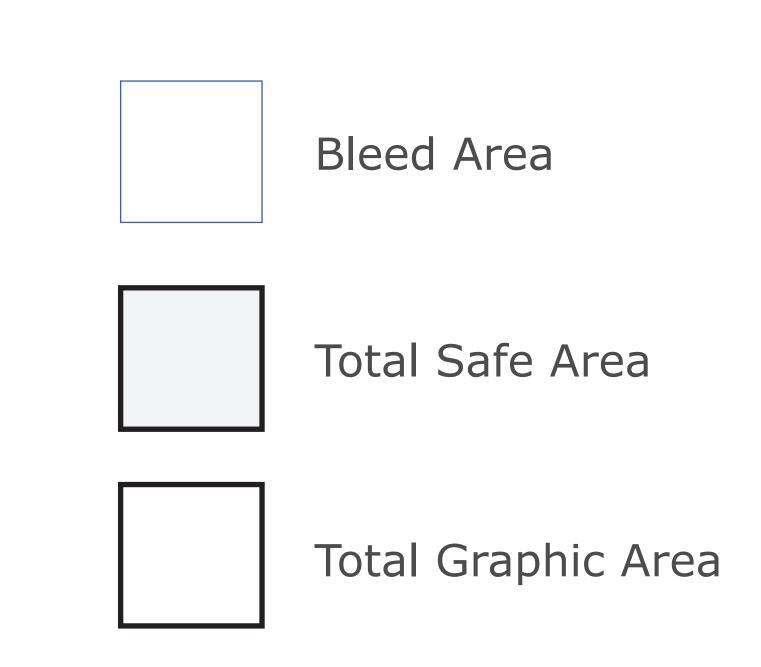

## BLEED

## 4' AURORA LECTERN END CAP TEMPLATE - 25" x 42"

Total Graphic Area: 25" x 41"

Total Safe Area: 22" x 38"

Please include a 1" bleed on all sides and be sure to leave 2" of area

around all four edges where no text, logos, etc. are placed. (For Reference Only)